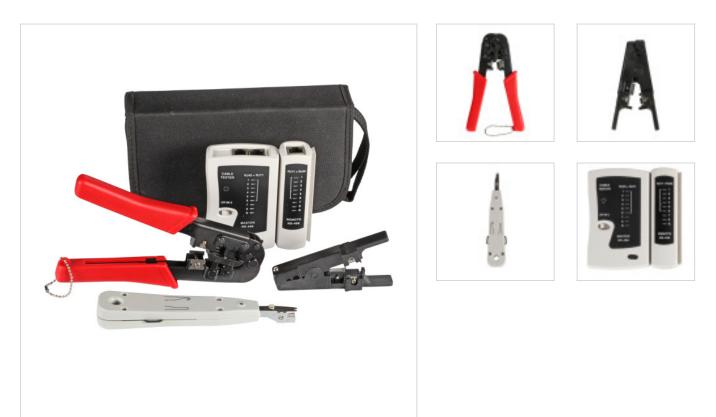

## **Network Tool Set**

Network-tool set consist of: LAN- tester, crimping tool RJ11 / RJ12 / RJ45, LSA insertion tool, cable cutter / -stripper. Battery not included. (9V block).

| Suitable for LC plug:               | False |
|-------------------------------------|-------|
| Suitable for SC plug:               | False |
| Suitable for MT-RJ plug:            | False |
| Suitable for ST plug:               | False |
| Suitable for BNC plug:              | False |
| Suitable for D-Sub plug:            | False |
| Suitable for F-compression plug:    | False |
| Suitable for F plug:                | False |
| Suitable for LSA plus:              | True  |
| Suitable for RJ plug:               | True  |
| Suitable for low current connector: | False |
| Suitable for SMA plug:              | False |
| With locking device:                | False |
| With cutting device:                | True  |
| With strip function:                | True  |

| Article no.                                               | Title                                                |
|-----------------------------------------------------------|------------------------------------------------------|
| HR39919                                                   | Network Tool Kit with 4 units                        |
| *Ideal Technology has a policy of continuous improvement. | Specifications are subject to change without notice. |