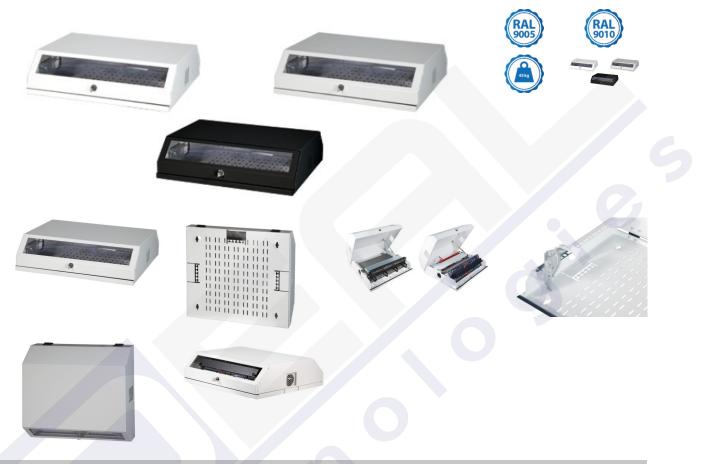

## Rack Mural Basic 8u 1c (3U vertical+5U horizontal) Ral7035

## **General data**

Steel sheet housing for wall mounting, completely pre-assembled, self-ventilated **Wall raising (overall depth) only 150 mm** 3U for vertical mounting of 19" components, max. depths each 1 x 360 / 340 / 300 mm 5U additionally for horizontally mounting of 19" components, max. depth 80 mm 3U level 180° swiveling Cover with window, hinged and lockable Pre-punched ventilation openings in housing Pre-punched cable clamps in rear wall Material steel sheet Paint finish RAL7035, light grey / RAL9005, jet black / RAL9010, white Protection degree IP20 Included in delivery: 1 x key

## Rack Mural Basic 8u 1c (3U vertical+5U horizontal) Ral7035

| With front door           | True             |
|---------------------------|------------------|
| Type of ventilation       | Passive          |
| Demountable               | True             |
| Surface finishing         | powder coating   |
| Number of cartons         | 1                |
| With roof plate           | True             |
| Mounting level            | Front side       |
| With sidewall             | True             |
| With earthing             | True             |
| Number of doors           | 1                |
| Material                  | steel            |
| Degree of protection (IP) | IP20             |
| Model                     | With swing frame |
| Type of profile rail      | L-shaped         |